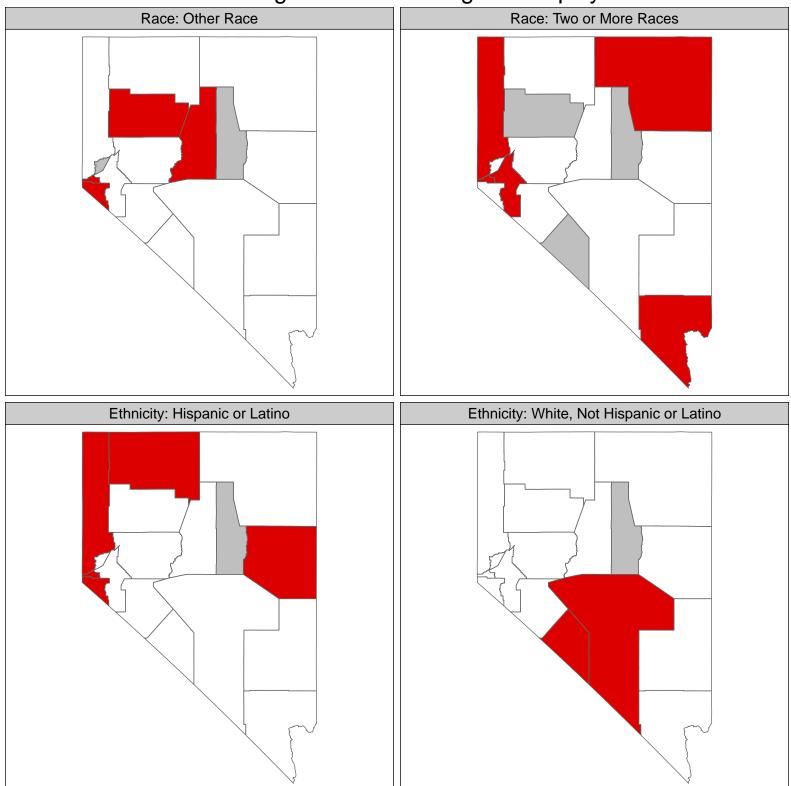

### Washoe County

- Age groups exceeding at least one threshold: 16-19, 20-64, and 75+.
- Race / Ethnicity groups exceeding at least one threshold: *Black, Hispanic, American Indian and Alaska Native, Pacific Islander or Native Hawaiian, Two or more races.*
- Gender groups exceeding at least one threshold: *Male, Female with children 0-5 and 6-17.*
- Education groups exceeding at least one threshold: Less than High School, High School or equivalent, Some college or Associate degree.
- Poverty Status groups exceeding at least one threshold: Below poverty level.
- Other group exceeding at least one threshold: People with any disability.

#### **Carson City**

- Age groups exceeding at least one threshold: 16-19, 20-64, 35-44.
- Race / Ethnicity groups exceeding at least one threshold: *Hispanic, American Indian and Alaska Native, Some other race, Two or more races.*
- Gender groups exceeding at least one threshold: *Female with children 0-5 and 6-17.*
- Education groups exceeding at least one threshold: Less than High School, High School or equivalent.
- Poverty Status groups exceeding at least one threshold: Below poverty level.
- Other group exceeding at least one threshold: None.

#### Douglas County

- Age groups exceeding at least one threshold: 16-19, 65-74
- Race / Ethnicity groups exceeding at least one threshold: *Black, Hispanic, American Indian and Alaska Native, Some other race.*
- Gender groups exceeding at least one threshold: Male
- Education groups exceeding at least one threshold: Less than High School, High School or equivalent.
- Poverty Status groups exceeding at least one threshold: Below poverty level.
- Other group exceeding at least one threshold: *People with any disability.*

### Elko County

- Age groups exceeding at least one threshold: 16-19, 20-64, 75+
- Race / Ethnicity groups exceeding at least one threshold: American Indian and Alaska Native, Pacific Islander or Native Hawaiian, Two or more races.
- Gender groups exceeding at least one threshold: Female with children 0-5 and 6-17.
- Education groups exceeding at least one threshold: Less than High School, High School or equivalent.
- Poverty Status groups exceeding at least one threshold: Below poverty level.
- Other group exceeding at least one threshold: People with any disability.

#### Humboldt County

- Age groups exceeding at least one threshold: 16-19, 20-64
- Race / Ethnicity groups exceeding at least one threshold: *Hispanic, American Indian and Alaska Native.*
- Gender groups exceeding at least one threshold: *Female, Female with children 0-5 and 6-17.*
- Education groups exceeding at least one threshold: Some college or Associate degree.
- Poverty Status groups exceeding at least one threshold: Below poverty level.

#### Lander County

- Age groups exceeding at least one threshold: 20-64, 45-64, 60-64.
- Race / Ethnicity groups exceeding at least one threshold: American Indian and Alaska Native, Some other race.
- Gender groups exceeding at least one threshold: Male, Female with children 0-5.
- Education groups exceeding at least one threshold: *High School or equivalent*.
- Poverty Status groups exceeding at least one threshold: Below poverty level.
- Other group exceeding at least one threshold: People with any disability.

### Lincoln County

- Age groups exceeding at least one threshold: 16-19, 35-44, 55-59.
- Race / Ethnicity groups exceeding at least one threshold: None.
- Gender groups exceeding at least one threshold: Male.
- Education groups exceeding at least one threshold: None.
- Poverty Status groups exceeding at least one threshold: None.
- Other group exceeding at least one threshold: None.

### Lyon County

- Age groups exceeding at least one threshold: 16-19, 20-64, 25-29, 75+.
- Race / Ethnicity groups exceeding at least one threshold: *Black, American Indian and Alaska Native, Asian, Pacific Islander or Native Hawaiian, Two or more races.*
- Gender groups exceeding at least one threshold: *Female, Female with children 0-17 and 0-5.*
- Education groups exceeding at least one threshold: Less than High School, *High School or equivalent.*
- Poverty Status groups exceeding at least one threshold: Below poverty level.
- Other group exceeding at least one threshold: People with any disability.

### Mineral County

- Age groups exceeding at least one threshold: 16-19, 20-64, 25-29, 30-34
- Race / Ethnicity groups exceeding at least one threshold: American Indian and Alaska Native.
- Gender groups exceeding at least one threshold: Male, *Female with children 0-5 and 6-17.*
- Education groups exceeding at least one threshold: *High School or equivalent*.
- Poverty Status groups exceeding at least one threshold: Below poverty level.
- Other group exceeding at least one threshold: None.

## Nye County

- Age groups exceeding at least one threshold: 16-19, 20-64, 25-29, 30-34, 75+.
- Race / Ethnicity groups exceeding at least one threshold: *White, American Indian and Alaska Native.*
- Gender groups exceeding at least one threshold: *Female, Female with children 0-17 and 0-5.*
- Education groups exceeding at least one threshold: Less than High School.
- Poverty Status groups exceeding at least one threshold: Below poverty level.
- Other group exceeding at least one threshold: People with any disability.

## Pershing County

- Age groups exceeding at least one threshold: 20-64, 25-29, 30-34, 45-54.
- Race / Ethnicity groups exceeding at least one threshold: American Indian and Alaska Native, Some other race.
- Gender groups exceeding at least one threshold: *Female with children 0-17, Female with children 0-5 and 6-17.*
- Education groups exceeding at least one threshold: Less than High School.
- Poverty Status groups exceeding at least one threshold: Below poverty level.
- Other group exceeding at least one threshold: *People with any disability.*

### Storey County

- Age groups exceeding at least one threshold: 20-64, 45-54.
- Race / Ethnicity groups exceeding at least one threshold: Black.
- Gender groups exceeding at least one threshold: Male.
- Education groups exceeding at least one threshold: Bachelor's degree or higher.
- Poverty Status groups exceeding at least one threshold: Below poverty level.
- Other group exceeding at least one threshold: None.

### White Pine County

- Age groups exceeding at least one threshold: 16-19, 30-34, 65-74, 75+.
- Race / Ethnicity groups exceeding at least one threshold: *Hispanic, American Indian and Alaska Native, Asian, Pacific Islander or Native Hawaiian.*
- Gender groups exceeding at least one threshold: Female with children 0-17 and 6-17.
- Education groups exceeding at least one threshold: Less than High School, High School or equivalent.
- Poverty Status groups exceeding at least one threshold: Below poverty level.
- Other group exceeding at least one threshold: People with any disability.