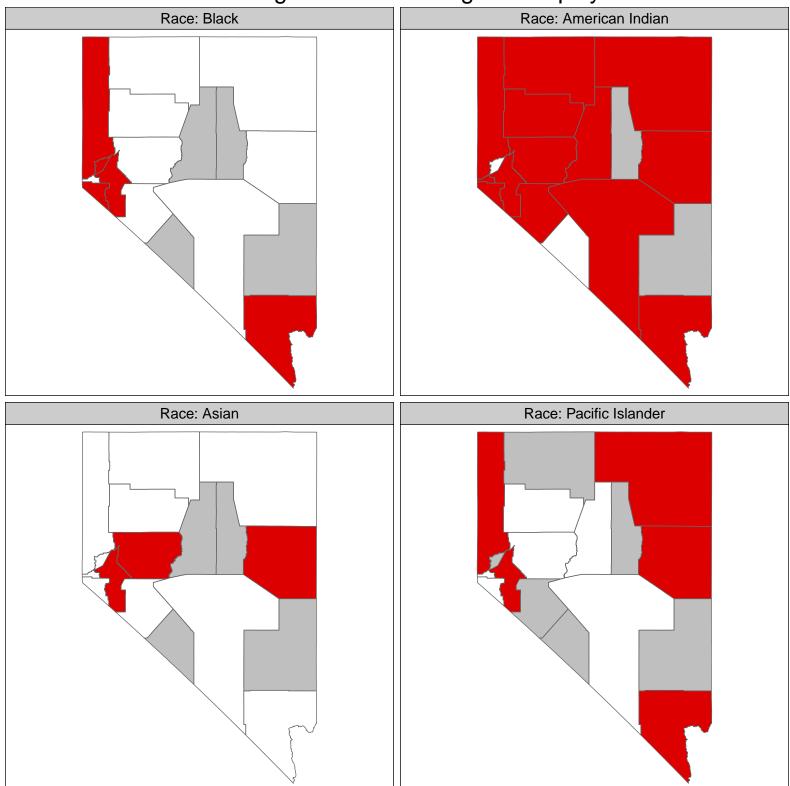

## Clark County

- Age groups exceeding at least one threshold: 16-19, 20-64.
- Race / Ethnicity groups exceeding at least one threshold: *Black, American Indian and Alaska Native, Pacific Islander or Native Hawaiian, Two or more races.*
- Gender groups exceeding at least one threshold: *Male, Female with children 0-5 and 6-17.*
- Education groups exceeding at least one threshold: Less than High School, High School or equivalent.
- Poverty Status groups exceeding at least one threshold: Below poverty level.
- Other group exceeding at least one threshold: People with any disability.

### Washoe County

- Age groups exceeding at least one threshold: 16-19, 20-64, and 75+.
- Race / Ethnicity groups exceeding at least one threshold: *Black, Hispanic, American Indian and Alaska Native, Pacific Islander or Native Hawaiian, Two or more races.*
- Gender groups exceeding at least one threshold: *Male, Female with children 0-5 and 6-17.*
- Education groups exceeding at least one threshold: Less than High School, High School or equivalent, Some college or Associate degree.
- Poverty Status groups exceeding at least one threshold: Below poverty level.
- Other group exceeding at least one threshold: People with any disability.

#### **Carson City**

- Age groups exceeding at least one threshold: 16-19, 20-64, 35-44.
- Race / Ethnicity groups exceeding at least one threshold: *Hispanic, American Indian and Alaska Native, Some other race, Two or more races.*
- Gender groups exceeding at least one threshold: *Female with children 0-5 and 6-17.*
- Education groups exceeding at least one threshold: Less than High School, High School or equivalent.
- Poverty Status groups exceeding at least one threshold: Below poverty level.
- Other group exceeding at least one threshold: None.

#### Churchill County

- Age groups exceeding at least one threshold: 16-19, 20-64, 25-29, 45-54, 75+.
- Race / Ethnicity groups exceeding at least one threshold: American Indian and Alaska Native, Asian.
- Gender groups exceeding at least one threshold: Female with children 0-5.
- Education groups exceeding at least one threshold: Less than High School, High School or equivalent.
- Poverty Status groups exceeding at least one threshold: Below poverty level.
- Other group exceeding at least one threshold: People with any disability.

#### Douglas County

- Age groups exceeding at least one threshold: 16-19, 65-74
- Race / Ethnicity groups exceeding at least one threshold: *Black, Hispanic, American Indian and Alaska Native, Some other race.*
- Gender groups exceeding at least one threshold: Male
- Education groups exceeding at least one threshold: Less than High School, High School or equivalent.
- Poverty Status groups exceeding at least one threshold: Below poverty level.
- Other group exceeding at least one threshold: *People with any disability.*

### Elko County

- Age groups exceeding at least one threshold: 16-19, 20-64, 75+
- Race / Ethnicity groups exceeding at least one threshold: American Indian and Alaska Native, Pacific Islander or Native Hawaiian, Two or more races.
- Gender groups exceeding at least one threshold: Female with children 0-5 and 6-17.
- Education groups exceeding at least one threshold: Less than High School, High School or equivalent.
- Poverty Status groups exceeding at least one threshold: Below poverty level.
- Other group exceeding at least one threshold: People with any disability.

#### Esmeralda County

- Age groups exceeding at least one threshold: 16-19.
- Race / Ethnicity groups exceeding at least one threshold: White.
- Gender groups exceeding at least one threshold: Female.
- Education groups exceeding at least one threshold: Less than High School.
- Poverty Status groups exceeding at least one threshold: None.
- Other group exceeding at least one threshold: None.

#### Eureka County

- Age groups exceeding at least one threshold: None.
- Race / Ethnicity groups exceeding at least one threshold: None.
- Gender groups exceeding at least one threshold: None.
- Education groups exceeding at least one threshold: None.
- Poverty Status groups exceeding at least one threshold: None.
- Other group exceeding at least one threshold: None.

#### Humboldt County

- Age groups exceeding at least one threshold: 16-19, 20-64
- Race / Ethnicity groups exceeding at least one threshold: *Hispanic, American Indian and Alaska Native.*
- Gender groups exceeding at least one threshold: *Female, Female with children 0-5 and 6-17.*
- Education groups exceeding at least one threshold: Some college or Associate degree.
- Poverty Status groups exceeding at least one threshold: Below poverty level.

#### Lander County

- Age groups exceeding at least one threshold: 20-64, 45-64, 60-64.
- Race / Ethnicity groups exceeding at least one threshold: American Indian and Alaska Native, Some other race.
- Gender groups exceeding at least one threshold: Male, Female with children 0-5.
- Education groups exceeding at least one threshold: *High School or equivalent*.
- Poverty Status groups exceeding at least one threshold: Below poverty level.
- Other group exceeding at least one threshold: People with any disability.

### Lincoln County

- Age groups exceeding at least one threshold: 16-19, 35-44, 55-59.
- Race / Ethnicity groups exceeding at least one threshold: None.
- Gender groups exceeding at least one threshold: Male.
- Education groups exceeding at least one threshold: None.
- Poverty Status groups exceeding at least one threshold: None.
- Other group exceeding at least one threshold: None.

### Lyon County

- Age groups exceeding at least one threshold: 16-19, 20-64, 25-29, 75+.
- Race / Ethnicity groups exceeding at least one threshold: *Black, American Indian and Alaska Native, Asian, Pacific Islander or Native Hawaiian, Two or more races.*
- Gender groups exceeding at least one threshold: *Female, Female with children 0-17 and 0-5.*
- Education groups exceeding at least one threshold: Less than High School, *High School or equivalent.*
- Poverty Status groups exceeding at least one threshold: Below poverty level.
- Other group exceeding at least one threshold: People with any disability.

### Mineral County

- Age groups exceeding at least one threshold: 16-19, 20-64, 25-29, 30-34
- Race / Ethnicity groups exceeding at least one threshold: American Indian and Alaska Native.
- Gender groups exceeding at least one threshold: Male, *Female with children 0-5 and 6-17.*
- Education groups exceeding at least one threshold: *High School or equivalent*.
- Poverty Status groups exceeding at least one threshold: Below poverty level.
- Other group exceeding at least one threshold: None.

## Nye County

- Age groups exceeding at least one threshold: 16-19, 20-64, 25-29, 30-34, 75+.
- Race / Ethnicity groups exceeding at least one threshold: *White, American Indian and Alaska Native.*
- Gender groups exceeding at least one threshold: *Female, Female with children 0-17 and 0-5.*
- Education groups exceeding at least one threshold: Less than High School.
- Poverty Status groups exceeding at least one threshold: Below poverty level.
- Other group exceeding at least one threshold: People with any disability.

## Pershing County

- Age groups exceeding at least one threshold: 20-64, 25-29, 30-34, 45-54.
- Race / Ethnicity groups exceeding at least one threshold: American Indian and Alaska Native, Some other race.
- Gender groups exceeding at least one threshold: *Female with children 0-17, Female with children 0-5 and 6-17.*
- Education groups exceeding at least one threshold: Less than High School.
- Poverty Status groups exceeding at least one threshold: Below poverty level.
- Other group exceeding at least one threshold: *People with any disability.*

### Storey County

- Age groups exceeding at least one threshold: 20-64, 45-54.
- Race / Ethnicity groups exceeding at least one threshold: Black.
- Gender groups exceeding at least one threshold: Male.
- Education groups exceeding at least one threshold: Bachelor's degree or higher.
- Poverty Status groups exceeding at least one threshold: Below poverty level.
- Other group exceeding at least one threshold: None.

### White Pine County

- Age groups exceeding at least one threshold: 16-19, 30-34, 65-74, 75+.
- Race / Ethnicity groups exceeding at least one threshold: *Hispanic, American Indian and Alaska Native, Asian, Pacific Islander or Native Hawaiian.*
- Gender groups exceeding at least one threshold: Female with children 0-17 and 6-17.
- Education groups exceeding at least one threshold: Less than High School, High School or equivalent.
- Poverty Status groups exceeding at least one threshold: Below poverty level.
- Other group exceeding at least one threshold: People with any disability.