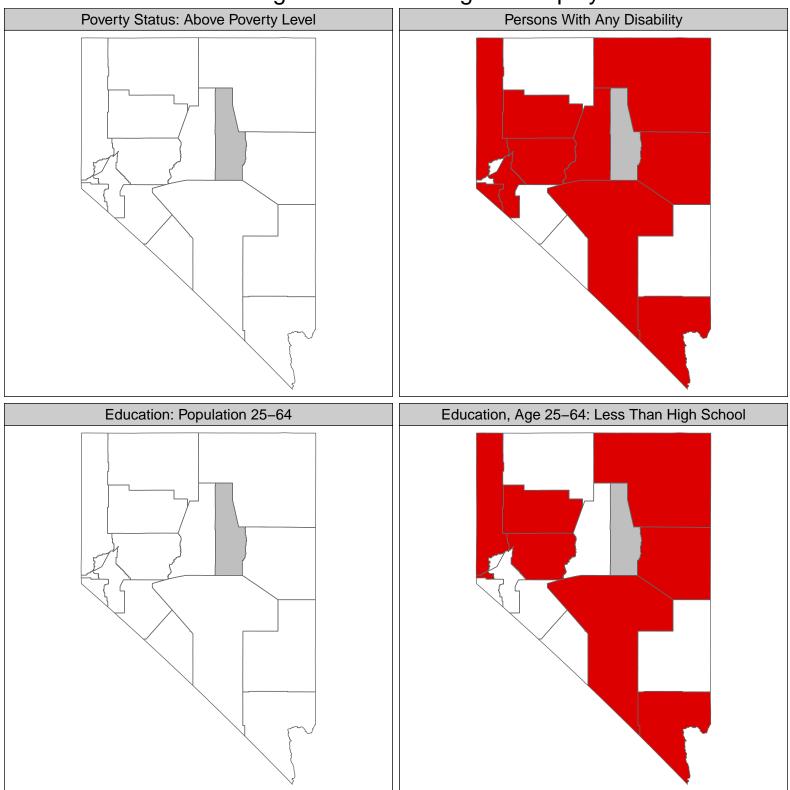

## Clark County

- Age groups exceeding at least one threshold: 16-19, 20-64.
- Race / Ethnicity groups exceeding at least one threshold: *Black, American Indian and Alaska Native, Pacific Islander or Native Hawaiian, Two or more races.*
- Gender groups exceeding at least one threshold: *Male, Female with children 0-5 and 6-17.*
- Education groups exceeding at least one threshold: Less than High School, High School or equivalent.
- Poverty Status groups exceeding at least one threshold: Below poverty level.
- Other group exceeding at least one threshold: People with any disability.

### Washoe County

- Age groups exceeding at least one threshold: 16-19, 20-64, and 75+.
- Race / Ethnicity groups exceeding at least one threshold: *Black, Hispanic, American Indian and Alaska Native, Pacific Islander or Native Hawaiian, Two or more races.*
- Gender groups exceeding at least one threshold: *Male, Female with children 0-5 and 6-17.*
- Education groups exceeding at least one threshold: Less than High School, High School or equivalent, Some college or Associate degree.
- Poverty Status groups exceeding at least one threshold: Below poverty level.
- Other group exceeding at least one threshold: People with any disability.

#### **Carson City**

- Age groups exceeding at least one threshold: 16-19, 20-64, 35-44.
- Race / Ethnicity groups exceeding at least one threshold: *Hispanic, American Indian and Alaska Native, Some other race, Two or more races.*
- Gender groups exceeding at least one threshold: *Female with children 0-5 and 6-17.*
- Education groups exceeding at least one threshold: Less than High School, High School or equivalent.
- Poverty Status groups exceeding at least one threshold: Below poverty level.
- Other group exceeding at least one threshold: None.

#### Churchill County

- Age groups exceeding at least one threshold: 16-19, 20-64, 25-29, 45-54, 75+.
- Race / Ethnicity groups exceeding at least one threshold: American Indian and Alaska Native, Asian.
- Gender groups exceeding at least one threshold: Female with children 0-5.
- Education groups exceeding at least one threshold: Less than High School, High School or equivalent.
- Poverty Status groups exceeding at least one threshold: Below poverty level.
- Other group exceeding at least one threshold: People with any disability.

#### Douglas County

- Age groups exceeding at least one threshold: 16-19, 65-74
- Race / Ethnicity groups exceeding at least one threshold: *Black, Hispanic, American Indian and Alaska Native, Some other race.*
- Gender groups exceeding at least one threshold: Male
- Education groups exceeding at least one threshold: Less than High School, High School or equivalent.
- Poverty Status groups exceeding at least one threshold: Below poverty level.
- Other group exceeding at least one threshold: *People with any disability.*

### Elko County

- Age groups exceeding at least one threshold: 16-19, 20-64, 75+
- Race / Ethnicity groups exceeding at least one threshold: American Indian and Alaska Native, Pacific Islander or Native Hawaiian, Two or more races.
- Gender groups exceeding at least one threshold: Female with children 0-5 and 6-17.
- Education groups exceeding at least one threshold: Less than High School, High School or equivalent.
- Poverty Status groups exceeding at least one threshold: Below poverty level.
- Other group exceeding at least one threshold: People with any disability.

#### Humboldt County

- Age groups exceeding at least one threshold: 16-19, 20-64
- Race / Ethnicity groups exceeding at least one threshold: *Hispanic, American Indian and Alaska Native.*
- Gender groups exceeding at least one threshold: *Female, Female with children 0-5 and 6-17.*
- Education groups exceeding at least one threshold: Some college or Associate degree.
- Poverty Status groups exceeding at least one threshold: Below poverty level.

#### Lander County

- Age groups exceeding at least one threshold: 20-64, 45-64, 60-64.
- Race / Ethnicity groups exceeding at least one threshold: American Indian and Alaska Native, Some other race.
- Gender groups exceeding at least one threshold: Male, Female with children 0-5.
- Education groups exceeding at least one threshold: *High School or equivalent*.
- Poverty Status groups exceeding at least one threshold: Below poverty level.
- Other group exceeding at least one threshold: People with any disability.

### Lyon County

- Age groups exceeding at least one threshold: 16-19, 20-64, 25-29, 75+.
- Race / Ethnicity groups exceeding at least one threshold: *Black, American Indian and Alaska Native, Asian, Pacific Islander or Native Hawaiian, Two or more races.*
- Gender groups exceeding at least one threshold: *Female, Female with children 0-17 and 0-5.*
- Education groups exceeding at least one threshold: Less than High School, *High School or equivalent.*
- Poverty Status groups exceeding at least one threshold: Below poverty level.
- Other group exceeding at least one threshold: People with any disability.

### Mineral County

- Age groups exceeding at least one threshold: 16-19, 20-64, 25-29, 30-34
- Race / Ethnicity groups exceeding at least one threshold: American Indian and Alaska Native.
- Gender groups exceeding at least one threshold: Male, *Female with children 0-5 and 6-17.*
- Education groups exceeding at least one threshold: *High School or equivalent*.
- Poverty Status groups exceeding at least one threshold: Below poverty level.
- Other group exceeding at least one threshold: None.

## Nye County

- Age groups exceeding at least one threshold: 16-19, 20-64, 25-29, 30-34, 75+.
- Race / Ethnicity groups exceeding at least one threshold: *White, American Indian and Alaska Native.*
- Gender groups exceeding at least one threshold: *Female, Female with children 0-17 and 0-5.*
- Education groups exceeding at least one threshold: Less than High School.
- Poverty Status groups exceeding at least one threshold: Below poverty level.
- Other group exceeding at least one threshold: People with any disability.

## Pershing County

- Age groups exceeding at least one threshold: 20-64, 25-29, 30-34, 45-54.
- Race / Ethnicity groups exceeding at least one threshold: American Indian and Alaska Native, Some other race.
- Gender groups exceeding at least one threshold: *Female with children 0-17, Female with children 0-5 and 6-17.*
- Education groups exceeding at least one threshold: Less than High School.
- Poverty Status groups exceeding at least one threshold: Below poverty level.
- Other group exceeding at least one threshold: *People with any disability.*

### White Pine County

- Age groups exceeding at least one threshold: 16-19, 30-34, 65-74, 75+.
- Race / Ethnicity groups exceeding at least one threshold: *Hispanic, American Indian and Alaska Native, Asian, Pacific Islander or Native Hawaiian.*
- Gender groups exceeding at least one threshold: Female with children 0-17 and 6-17.
- Education groups exceeding at least one threshold: Less than High School, High School or equivalent.
- Poverty Status groups exceeding at least one threshold: Below poverty level.
- Other group exceeding at least one threshold: People with any disability.