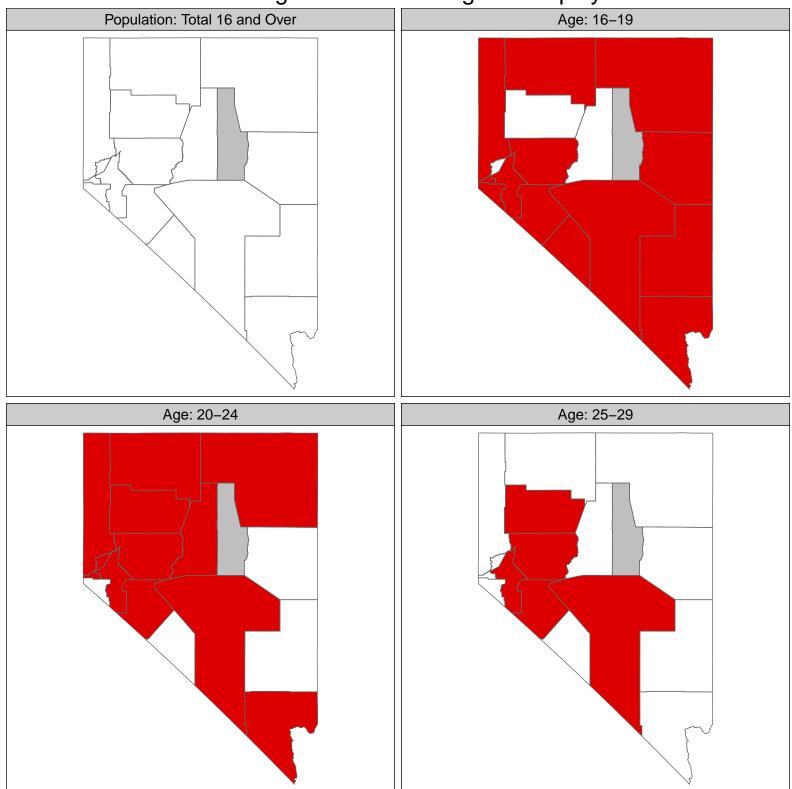

## Clark County

- Age groups exceeding at least one threshold: 16-19, 20-64.
- Race / Ethnicity groups exceeding at least one threshold: *Black, American Indian and Alaska Native, Pacific Islander or Native Hawaiian, Two or more races.*
- Gender groups exceeding at least one threshold: *Male, Female with children 0-5 and 6-17.*
- Education groups exceeding at least one threshold: Less than High School, High School or equivalent.
- Poverty Status groups exceeding at least one threshold: Below poverty level.
- Other group exceeding at least one threshold: People with any disability.

### Washoe County

- Age groups exceeding at least one threshold: 16-19, 20-64, and 75+.
- Race / Ethnicity groups exceeding at least one threshold: *Black, Hispanic, American Indian and Alaska Native, Pacific Islander or Native Hawaiian, Two or more races.*
- Gender groups exceeding at least one threshold: *Male, Female with children 0-5 and 6-17.*
- Education groups exceeding at least one threshold: Less than High School, High School or equivalent, Some college or Associate degree.
- Poverty Status groups exceeding at least one threshold: Below poverty level.
- Other group exceeding at least one threshold: People with any disability.

#### **Carson City**

- Age groups exceeding at least one threshold: 16-19, 20-64, 35-44.
- Race / Ethnicity groups exceeding at least one threshold: *Hispanic, American Indian and Alaska Native, Some other race, Two or more races.*
- Gender groups exceeding at least one threshold: *Female with children 0-5 and 6-17.*
- Education groups exceeding at least one threshold: Less than High School, High School or equivalent.
- Poverty Status groups exceeding at least one threshold: Below poverty level.
- Other group exceeding at least one threshold: None.

#### Churchill County

- Age groups exceeding at least one threshold: 16-19, 20-64, 25-29, 45-54, 75+.
- Race / Ethnicity groups exceeding at least one threshold: American Indian and Alaska Native, Asian.
- Gender groups exceeding at least one threshold: Female with children 0-5.
- Education groups exceeding at least one threshold: Less than High School, High School or equivalent.
- Poverty Status groups exceeding at least one threshold: Below poverty level.
- Other group exceeding at least one threshold: People with any disability.

#### Douglas County

- Age groups exceeding at least one threshold: 16-19, 65-74
- Race / Ethnicity groups exceeding at least one threshold: *Black, Hispanic, American Indian and Alaska Native, Some other race.*
- Gender groups exceeding at least one threshold: Male
- Education groups exceeding at least one threshold: Less than High School, High School or equivalent.
- Poverty Status groups exceeding at least one threshold: Below poverty level.
- Other group exceeding at least one threshold: *People with any disability.*

### Elko County

- Age groups exceeding at least one threshold: 16-19, 20-64, 75+
- Race / Ethnicity groups exceeding at least one threshold: American Indian and Alaska Native, Pacific Islander or Native Hawaiian, Two or more races.
- Gender groups exceeding at least one threshold: Female with children 0-5 and 6-17.
- Education groups exceeding at least one threshold: Less than High School, High School or equivalent.
- Poverty Status groups exceeding at least one threshold: Below poverty level.
- Other group exceeding at least one threshold: People with any disability.

#### Esmeralda County

- Age groups exceeding at least one threshold: 16-19.
- Race / Ethnicity groups exceeding at least one threshold: White.
- Gender groups exceeding at least one threshold: Female.
- Education groups exceeding at least one threshold: Less than High School.
- Poverty Status groups exceeding at least one threshold: None.
- Other group exceeding at least one threshold: None.

#### Eureka County

- Age groups exceeding at least one threshold: None.
- Race / Ethnicity groups exceeding at least one threshold: None.
- Gender groups exceeding at least one threshold: None.
- Education groups exceeding at least one threshold: None.
- Poverty Status groups exceeding at least one threshold: None.
- Other group exceeding at least one threshold: None.

#### Humboldt County

- Age groups exceeding at least one threshold: 16-19, 20-64
- Race / Ethnicity groups exceeding at least one threshold: *Hispanic, American Indian and Alaska Native.*
- Gender groups exceeding at least one threshold: *Female, Female with children 0-5 and 6-17.*
- Education groups exceeding at least one threshold: Some college or Associate degree.
- Poverty Status groups exceeding at least one threshold: Below poverty level.

#### Lander County

- Age groups exceeding at least one threshold: 20-64, 45-64, 60-64.
- Race / Ethnicity groups exceeding at least one threshold: American Indian and Alaska Native, Some other race.
- Gender groups exceeding at least one threshold: Male, Female with children 0-5.
- Education groups exceeding at least one threshold: *High School or equivalent*.
- Poverty Status groups exceeding at least one threshold: Below poverty level.
- Other group exceeding at least one threshold: People with any disability.

### Lincoln County

- Age groups exceeding at least one threshold: 16-19, 35-44, 55-59.
- Race / Ethnicity groups exceeding at least one threshold: None.
- Gender groups exceeding at least one threshold: Male.
- Education groups exceeding at least one threshold: None.
- Poverty Status groups exceeding at least one threshold: None.
- Other group exceeding at least one threshold: None.

### Lyon County

- Age groups exceeding at least one threshold: 16-19, 20-64, 25-29, 75+.
- Race / Ethnicity groups exceeding at least one threshold: *Black, American Indian and Alaska Native, Asian, Pacific Islander or Native Hawaiian, Two or more races.*
- Gender groups exceeding at least one threshold: *Female, Female with children 0-17 and 0-5.*
- Education groups exceeding at least one threshold: Less than High School, *High School or equivalent.*
- Poverty Status groups exceeding at least one threshold: Below poverty level.
- Other group exceeding at least one threshold: People with any disability.

### Mineral County

- Age groups exceeding at least one threshold: 16-19, 20-64, 25-29, 30-34
- Race / Ethnicity groups exceeding at least one threshold: American Indian and Alaska Native.
- Gender groups exceeding at least one threshold: Male, *Female with children 0-5 and 6-17.*
- Education groups exceeding at least one threshold: *High School or equivalent*.
- Poverty Status groups exceeding at least one threshold: Below poverty level.
- Other group exceeding at least one threshold: None.

## Nye County

- Age groups exceeding at least one threshold: 16-19, 20-64, 25-29, 30-34, 75+.
- Race / Ethnicity groups exceeding at least one threshold: *White, American Indian and Alaska Native.*
- Gender groups exceeding at least one threshold: *Female, Female with children 0-17 and 0-5.*
- Education groups exceeding at least one threshold: Less than High School.
- Poverty Status groups exceeding at least one threshold: Below poverty level.
- Other group exceeding at least one threshold: People with any disability.

## Pershing County

- Age groups exceeding at least one threshold: 20-64, 25-29, 30-34, 45-54.
- Race / Ethnicity groups exceeding at least one threshold: American Indian and Alaska Native, Some other race.
- Gender groups exceeding at least one threshold: *Female with children 0-17, Female with children 0-5 and 6-17.*
- Education groups exceeding at least one threshold: Less than High School.
- Poverty Status groups exceeding at least one threshold: Below poverty level.
- Other group exceeding at least one threshold: *People with any disability.*

### Storey County

- Age groups exceeding at least one threshold: 20-64, 45-54.
- Race / Ethnicity groups exceeding at least one threshold: Black.
- Gender groups exceeding at least one threshold: Male.
- Education groups exceeding at least one threshold: Bachelor's degree or higher.
- Poverty Status groups exceeding at least one threshold: Below poverty level.
- Other group exceeding at least one threshold: None.

### White Pine County

- Age groups exceeding at least one threshold: 16-19, 30-34, 65-74, 75+.
- Race / Ethnicity groups exceeding at least one threshold: *Hispanic, American Indian and Alaska Native, Asian, Pacific Islander or Native Hawaiian.*
- Gender groups exceeding at least one threshold: Female with children 0-17 and 6-17.
- Education groups exceeding at least one threshold: Less than High School, High School or equivalent.
- Poverty Status groups exceeding at least one threshold: Below poverty level.
- Other group exceeding at least one threshold: People with any disability.