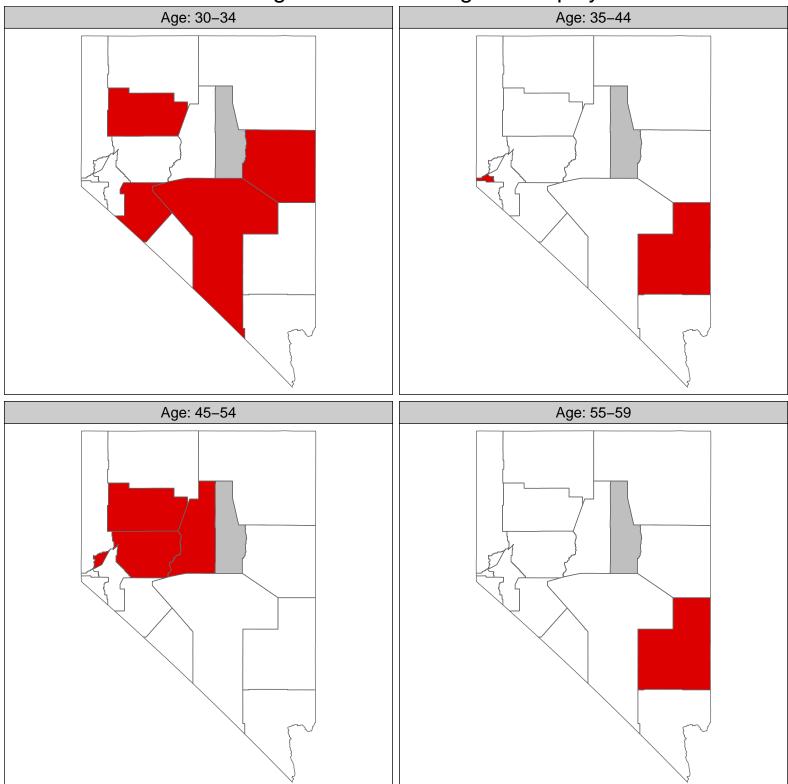

## Clark County

- Age groups exceeding at least one threshold: 16-19, 20-64.
- Race / Ethnicity groups exceeding at least one threshold: *Black, American Indian and Alaska Native, Pacific Islander or Native Hawaiian, Two or more races.*
- Gender groups exceeding at least one threshold: *Male, Female with children 0-5 and 6-17.*
- Education groups exceeding at least one threshold: Less than High School, High School or equivalent.
- Poverty Status groups exceeding at least one threshold: Below poverty level.
- Other group exceeding at least one threshold: People with any disability.

### Washoe County

- Age groups exceeding at least one threshold: 16-19, 20-64, and 75+.
- Race / Ethnicity groups exceeding at least one threshold: *Black, Hispanic, American Indian and Alaska Native, Pacific Islander or Native Hawaiian, Two or more races.*
- Gender groups exceeding at least one threshold: *Male, Female with children 0-5 and 6-17.*
- Education groups exceeding at least one threshold: Less than High School, High School or equivalent, Some college or Associate degree.
- Poverty Status groups exceeding at least one threshold: Below poverty level.
- Other group exceeding at least one threshold: People with any disability.

#### **Carson City**

- Age groups exceeding at least one threshold: 16-19, 20-64, 35-44.
- Race / Ethnicity groups exceeding at least one threshold: *Hispanic, American Indian and Alaska Native, Some other race, Two or more races.*
- Gender groups exceeding at least one threshold: *Female with children 0-5 and 6-17.*
- Education groups exceeding at least one threshold: Less than High School, High School or equivalent.
- Poverty Status groups exceeding at least one threshold: Below poverty level.
- Other group exceeding at least one threshold: None.

#### Churchill County

- Age groups exceeding at least one threshold: 16-19, 20-64, 25-29, 45-54, 75+.
- Race / Ethnicity groups exceeding at least one threshold: American Indian and Alaska Native, Asian.
- Gender groups exceeding at least one threshold: Female with children 0-5.
- Education groups exceeding at least one threshold: Less than High School, High School or equivalent.
- Poverty Status groups exceeding at least one threshold: Below poverty level.
- Other group exceeding at least one threshold: People with any disability.

#### Douglas County

- Age groups exceeding at least one threshold: 16-19, 65-74
- Race / Ethnicity groups exceeding at least one threshold: *Black, Hispanic, American Indian and Alaska Native, Some other race.*
- Gender groups exceeding at least one threshold: Male
- Education groups exceeding at least one threshold: Less than High School, High School or equivalent.
- Poverty Status groups exceeding at least one threshold: Below poverty level.
- Other group exceeding at least one threshold: *People with any disability.*

### Elko County

- Age groups exceeding at least one threshold: 16-19, 20-64, 75+
- Race / Ethnicity groups exceeding at least one threshold: American Indian and Alaska Native, Pacific Islander or Native Hawaiian, Two or more races.
- Gender groups exceeding at least one threshold: Female with children 0-5 and 6-17.
- Education groups exceeding at least one threshold: Less than High School, High School or equivalent.
- Poverty Status groups exceeding at least one threshold: Below poverty level.
- Other group exceeding at least one threshold: People with any disability.

#### Esmeralda County

- Age groups exceeding at least one threshold: 16-19.
- Race / Ethnicity groups exceeding at least one threshold: White.
- Gender groups exceeding at least one threshold: Female.
- Education groups exceeding at least one threshold: Less than High School.
- Poverty Status groups exceeding at least one threshold: None.
- Other group exceeding at least one threshold: None.

#### Eureka County

- Age groups exceeding at least one threshold: None.
- Race / Ethnicity groups exceeding at least one threshold: None.
- Gender groups exceeding at least one threshold: None.
- Education groups exceeding at least one threshold: None.
- Poverty Status groups exceeding at least one threshold: None.
- Other group exceeding at least one threshold: None.

#### Humboldt County

- Age groups exceeding at least one threshold: 16-19, 20-64
- Race / Ethnicity groups exceeding at least one threshold: *Hispanic, American Indian and Alaska Native.*
- Gender groups exceeding at least one threshold: *Female, Female with children 0-5 and 6-17.*
- Education groups exceeding at least one threshold: Some college or Associate degree.
- Poverty Status groups exceeding at least one threshold: Below poverty level.

#### Lander County

- Age groups exceeding at least one threshold: 20-64, 45-64, 60-64.
- Race / Ethnicity groups exceeding at least one threshold: American Indian and Alaska Native, Some other race.
- Gender groups exceeding at least one threshold: Male, Female with children 0-5.
- Education groups exceeding at least one threshold: *High School or equivalent*.
- Poverty Status groups exceeding at least one threshold: Below poverty level.
- Other group exceeding at least one threshold: People with any disability.

### Lincoln County

- Age groups exceeding at least one threshold: 16-19, 35-44, 55-59.
- Race / Ethnicity groups exceeding at least one threshold: None.
- Gender groups exceeding at least one threshold: Male.
- Education groups exceeding at least one threshold: None.
- Poverty Status groups exceeding at least one threshold: None.
- Other group exceeding at least one threshold: None.

### Lyon County

- Age groups exceeding at least one threshold: 16-19, 20-64, 25-29, 75+.
- Race / Ethnicity groups exceeding at least one threshold: *Black, American Indian and Alaska Native, Asian, Pacific Islander or Native Hawaiian, Two or more races.*
- Gender groups exceeding at least one threshold: *Female, Female with children 0-17 and 0-5.*
- Education groups exceeding at least one threshold: Less than High School, *High School or equivalent.*
- Poverty Status groups exceeding at least one threshold: Below poverty level.
- Other group exceeding at least one threshold: People with any disability.

### Mineral County

- Age groups exceeding at least one threshold: 16-19, 20-64, 25-29, 30-34
- Race / Ethnicity groups exceeding at least one threshold: American Indian and Alaska Native.
- Gender groups exceeding at least one threshold: Male, *Female with children 0-5 and 6-17.*
- Education groups exceeding at least one threshold: *High School or equivalent*.
- Poverty Status groups exceeding at least one threshold: Below poverty level.
- Other group exceeding at least one threshold: None.

## Nye County

- Age groups exceeding at least one threshold: 16-19, 20-64, 25-29, 30-34, 75+.
- Race / Ethnicity groups exceeding at least one threshold: *White, American Indian and Alaska Native.*
- Gender groups exceeding at least one threshold: *Female, Female with children 0-17 and 0-5.*
- Education groups exceeding at least one threshold: Less than High School.
- Poverty Status groups exceeding at least one threshold: Below poverty level.
- Other group exceeding at least one threshold: People with any disability.

## Pershing County

- Age groups exceeding at least one threshold: 20-64, 25-29, 30-34, 45-54.
- Race / Ethnicity groups exceeding at least one threshold: American Indian and Alaska Native, Some other race.
- Gender groups exceeding at least one threshold: *Female with children 0-17, Female with children 0-5 and 6-17.*
- Education groups exceeding at least one threshold: Less than High School.
- Poverty Status groups exceeding at least one threshold: Below poverty level.
- Other group exceeding at least one threshold: *People with any disability.*

### Storey County

- Age groups exceeding at least one threshold: 20-64, 45-54.
- Race / Ethnicity groups exceeding at least one threshold: Black.
- Gender groups exceeding at least one threshold: Male.
- Education groups exceeding at least one threshold: Bachelor's degree or higher.
- Poverty Status groups exceeding at least one threshold: Below poverty level.
- Other group exceeding at least one threshold: None.

### White Pine County

- Age groups exceeding at least one threshold: 16-19, 30-34, 65-74, 75+.
- Race / Ethnicity groups exceeding at least one threshold: *Hispanic, American Indian and Alaska Native, Asian, Pacific Islander or Native Hawaiian.*
- Gender groups exceeding at least one threshold: Female with children 0-17 and 6-17.
- Education groups exceeding at least one threshold: Less than High School, High School or equivalent.
- Poverty Status groups exceeding at least one threshold: Below poverty level.
- Other group exceeding at least one threshold: People with any disability.