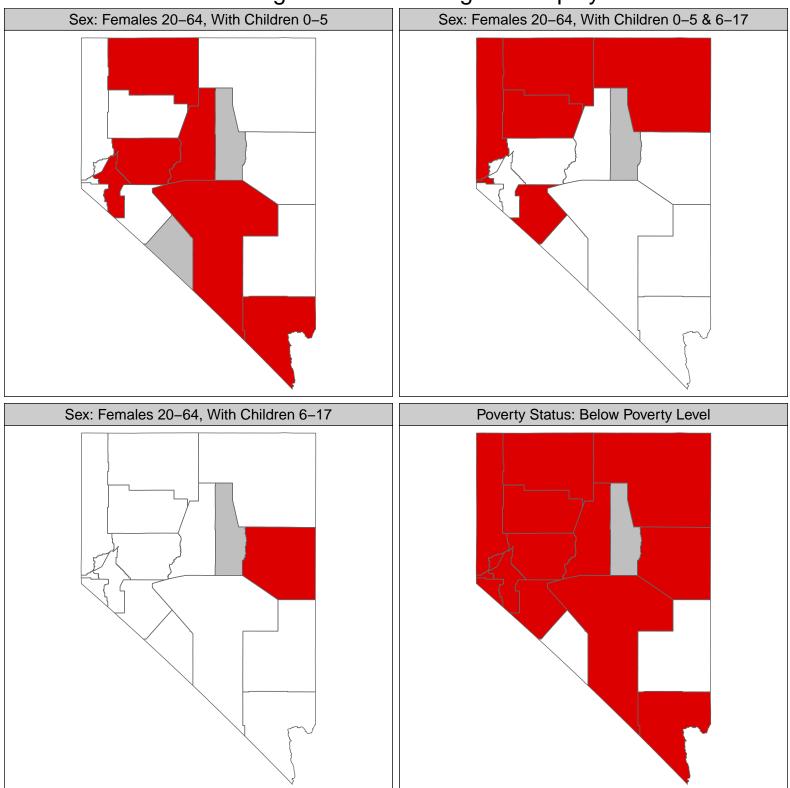

#### Churchill County

- Age groups exceeding at least one threshold: 16-19, 20-64, 25-29, 45-54, 75+.
- Race / Ethnicity groups exceeding at least one threshold: American Indian and Alaska Native, Asian.
- Gender groups exceeding at least one threshold: Female with children 0-5.
- Education groups exceeding at least one threshold: Less than High School, High School or equivalent.
- Poverty Status groups exceeding at least one threshold: Below poverty level.
- Other group exceeding at least one threshold: People with any disability.

### Elko County

- Age groups exceeding at least one threshold: 16-19, 20-64, 75+
- Race / Ethnicity groups exceeding at least one threshold: American Indian and Alaska Native, Pacific Islander or Native Hawaiian, Two or more races.
- Gender groups exceeding at least one threshold: Female with children 0-5 and 6-17.
- Education groups exceeding at least one threshold: Less than High School, High School or equivalent.
- Poverty Status groups exceeding at least one threshold: Below poverty level.
- Other group exceeding at least one threshold: People with any disability.

#### Humboldt County

- Age groups exceeding at least one threshold: 16-19, 20-64
- Race / Ethnicity groups exceeding at least one threshold: *Hispanic, American Indian and Alaska Native.*
- Gender groups exceeding at least one threshold: *Female, Female with children 0-5 and 6-17.*
- Education groups exceeding at least one threshold: Some college or Associate degree.
- Poverty Status groups exceeding at least one threshold: Below poverty level.

#### Lander County

- Age groups exceeding at least one threshold: 20-64, 45-64, 60-64.
- Race / Ethnicity groups exceeding at least one threshold: American Indian and Alaska Native, Some other race.
- Gender groups exceeding at least one threshold: Male, Female with children 0-5.
- Education groups exceeding at least one threshold: *High School or equivalent*.
- Poverty Status groups exceeding at least one threshold: Below poverty level.
- Other group exceeding at least one threshold: People with any disability.

### Lyon County

- Age groups exceeding at least one threshold: 16-19, 20-64, 25-29, 75+.
- Race / Ethnicity groups exceeding at least one threshold: *Black, American Indian and Alaska Native, Asian, Pacific Islander or Native Hawaiian, Two or more races.*
- Gender groups exceeding at least one threshold: *Female, Female with children 0-17 and 0-5.*
- Education groups exceeding at least one threshold: Less than High School, *High School or equivalent.*
- Poverty Status groups exceeding at least one threshold: Below poverty level.
- Other group exceeding at least one threshold: People with any disability.

### Mineral County

- Age groups exceeding at least one threshold: 16-19, 20-64, 25-29, 30-34
- Race / Ethnicity groups exceeding at least one threshold: American Indian and Alaska Native.
- Gender groups exceeding at least one threshold: Male, *Female with children 0-5 and 6-17.*
- Education groups exceeding at least one threshold: *High School or equivalent*.
- Poverty Status groups exceeding at least one threshold: Below poverty level.
- Other group exceeding at least one threshold: None.

## Nye County

- Age groups exceeding at least one threshold: 16-19, 20-64, 25-29, 30-34, 75+.
- Race / Ethnicity groups exceeding at least one threshold: *White, American Indian and Alaska Native.*
- Gender groups exceeding at least one threshold: *Female, Female with children 0-17 and 0-5.*
- Education groups exceeding at least one threshold: Less than High School.
- Poverty Status groups exceeding at least one threshold: Below poverty level.
- Other group exceeding at least one threshold: People with any disability.

## Pershing County

- Age groups exceeding at least one threshold: 20-64, 25-29, 30-34, 45-54.
- Race / Ethnicity groups exceeding at least one threshold: American Indian and Alaska Native, Some other race.
- Gender groups exceeding at least one threshold: *Female with children 0-17, Female with children 0-5 and 6-17.*
- Education groups exceeding at least one threshold: Less than High School.
- Poverty Status groups exceeding at least one threshold: Below poverty level.
- Other group exceeding at least one threshold: *People with any disability.*

### White Pine County

- Age groups exceeding at least one threshold: 16-19, 30-34, 65-74, 75+.
- Race / Ethnicity groups exceeding at least one threshold: *Hispanic, American Indian and Alaska Native, Asian, Pacific Islander or Native Hawaiian.*
- Gender groups exceeding at least one threshold: Female with children 0-17 and 6-17.
- Education groups exceeding at least one threshold: Less than High School, High School or equivalent.
- Poverty Status groups exceeding at least one threshold: Below poverty level.
- Other group exceeding at least one threshold: People with any disability.