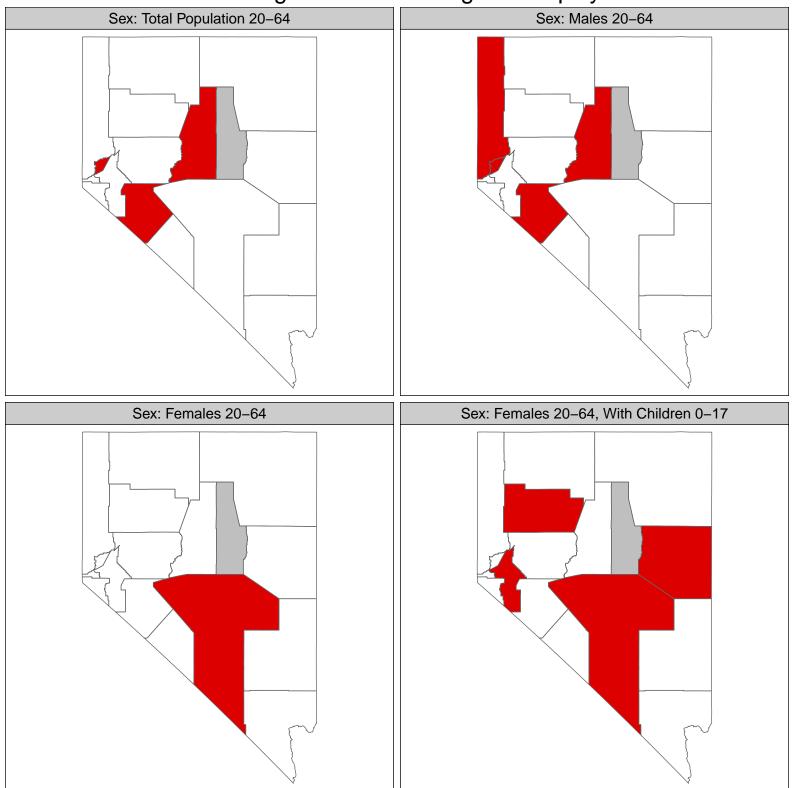

## Clark County

- Age groups exceeding at least one threshold: 16-19, 20-64.
- Race / Ethnicity groups exceeding at least one threshold: *Black, American Indian and Alaska Native, Pacific Islander or Native Hawaiian, Two or more races.*
- Gender groups exceeding at least one threshold: *Male, Female with children 0-5 and 6-17.*
- Education groups exceeding at least one threshold: Less than High School, High School or equivalent.
- Poverty Status groups exceeding at least one threshold: Below poverty level.
- Other group exceeding at least one threshold: People with any disability.

### Washoe County

- Age groups exceeding at least one threshold: 16-19, 20-64, and 75+.
- Race / Ethnicity groups exceeding at least one threshold: *Black, Hispanic, American Indian and Alaska Native, Pacific Islander or Native Hawaiian, Two or more races.*
- Gender groups exceeding at least one threshold: *Male, Female with children 0-5 and 6-17.*
- Education groups exceeding at least one threshold: Less than High School, High School or equivalent, Some college or Associate degree.
- Poverty Status groups exceeding at least one threshold: Below poverty level.
- Other group exceeding at least one threshold: People with any disability.

#### **Carson City**

- Age groups exceeding at least one threshold: 16-19, 20-64, 35-44.
- Race / Ethnicity groups exceeding at least one threshold: *Hispanic, American Indian and Alaska Native, Some other race, Two or more races.*
- Gender groups exceeding at least one threshold: *Female with children 0-5 and 6-17.*
- Education groups exceeding at least one threshold: Less than High School, High School or equivalent.
- Poverty Status groups exceeding at least one threshold: Below poverty level.
- Other group exceeding at least one threshold: None.

#### Churchill County

- Age groups exceeding at least one threshold: 16-19, 20-64, 25-29, 45-54, 75+.
- Race / Ethnicity groups exceeding at least one threshold: American Indian and Alaska Native, Asian.
- Gender groups exceeding at least one threshold: Female with children 0-5.
- Education groups exceeding at least one threshold: Less than High School, High School or equivalent.
- Poverty Status groups exceeding at least one threshold: Below poverty level.
- Other group exceeding at least one threshold: People with any disability.

#### Douglas County

- Age groups exceeding at least one threshold: 16-19, 65-74
- Race / Ethnicity groups exceeding at least one threshold: *Black, Hispanic, American Indian and Alaska Native, Some other race.*
- Gender groups exceeding at least one threshold: Male
- Education groups exceeding at least one threshold: Less than High School, High School or equivalent.
- Poverty Status groups exceeding at least one threshold: Below poverty level.
- Other group exceeding at least one threshold: *People with any disability.*

### Elko County

- Age groups exceeding at least one threshold: 16-19, 20-64, 75+
- Race / Ethnicity groups exceeding at least one threshold: American Indian and Alaska Native, Pacific Islander or Native Hawaiian, Two or more races.
- Gender groups exceeding at least one threshold: Female with children 0-5 and 6-17.
- Education groups exceeding at least one threshold: Less than High School, High School or equivalent.
- Poverty Status groups exceeding at least one threshold: Below poverty level.
- Other group exceeding at least one threshold: People with any disability.

#### Humboldt County

- Age groups exceeding at least one threshold: 16-19, 20-64
- Race / Ethnicity groups exceeding at least one threshold: *Hispanic, American Indian and Alaska Native.*
- Gender groups exceeding at least one threshold: *Female, Female with children 0-5 and 6-17.*
- Education groups exceeding at least one threshold: Some college or Associate degree.
- Poverty Status groups exceeding at least one threshold: Below poverty level.

#### Lander County

- Age groups exceeding at least one threshold: 20-64, 45-64, 60-64.
- Race / Ethnicity groups exceeding at least one threshold: American Indian and Alaska Native, Some other race.
- Gender groups exceeding at least one threshold: Male, Female with children 0-5.
- Education groups exceeding at least one threshold: *High School or equivalent*.
- Poverty Status groups exceeding at least one threshold: Below poverty level.
- Other group exceeding at least one threshold: People with any disability.

### Lyon County

- Age groups exceeding at least one threshold: 16-19, 20-64, 25-29, 75+.
- Race / Ethnicity groups exceeding at least one threshold: *Black, American Indian and Alaska Native, Asian, Pacific Islander or Native Hawaiian, Two or more races.*
- Gender groups exceeding at least one threshold: *Female, Female with children 0-17 and 0-5.*
- Education groups exceeding at least one threshold: Less than High School, *High School or equivalent.*
- Poverty Status groups exceeding at least one threshold: Below poverty level.
- Other group exceeding at least one threshold: People with any disability.

### Mineral County

- Age groups exceeding at least one threshold: 16-19, 20-64, 25-29, 30-34
- Race / Ethnicity groups exceeding at least one threshold: American Indian and Alaska Native.
- Gender groups exceeding at least one threshold: Male, *Female with children 0-5 and 6-17.*
- Education groups exceeding at least one threshold: *High School or equivalent*.
- Poverty Status groups exceeding at least one threshold: Below poverty level.
- Other group exceeding at least one threshold: None.

## Nye County

- Age groups exceeding at least one threshold: 16-19, 20-64, 25-29, 30-34, 75+.
- Race / Ethnicity groups exceeding at least one threshold: *White, American Indian and Alaska Native.*
- Gender groups exceeding at least one threshold: *Female, Female with children 0-17 and 0-5.*
- Education groups exceeding at least one threshold: Less than High School.
- Poverty Status groups exceeding at least one threshold: Below poverty level.
- Other group exceeding at least one threshold: People with any disability.

## Pershing County

- Age groups exceeding at least one threshold: 20-64, 25-29, 30-34, 45-54.
- Race / Ethnicity groups exceeding at least one threshold: American Indian and Alaska Native, Some other race.
- Gender groups exceeding at least one threshold: *Female with children 0-17, Female with children 0-5 and 6-17.*
- Education groups exceeding at least one threshold: Less than High School.
- Poverty Status groups exceeding at least one threshold: Below poverty level.
- Other group exceeding at least one threshold: *People with any disability.*

### Storey County

- Age groups exceeding at least one threshold: 20-64, 45-54.
- Race / Ethnicity groups exceeding at least one threshold: Black.
- Gender groups exceeding at least one threshold: Male.
- Education groups exceeding at least one threshold: Bachelor's degree or higher.
- Poverty Status groups exceeding at least one threshold: Below poverty level.
- Other group exceeding at least one threshold: None.