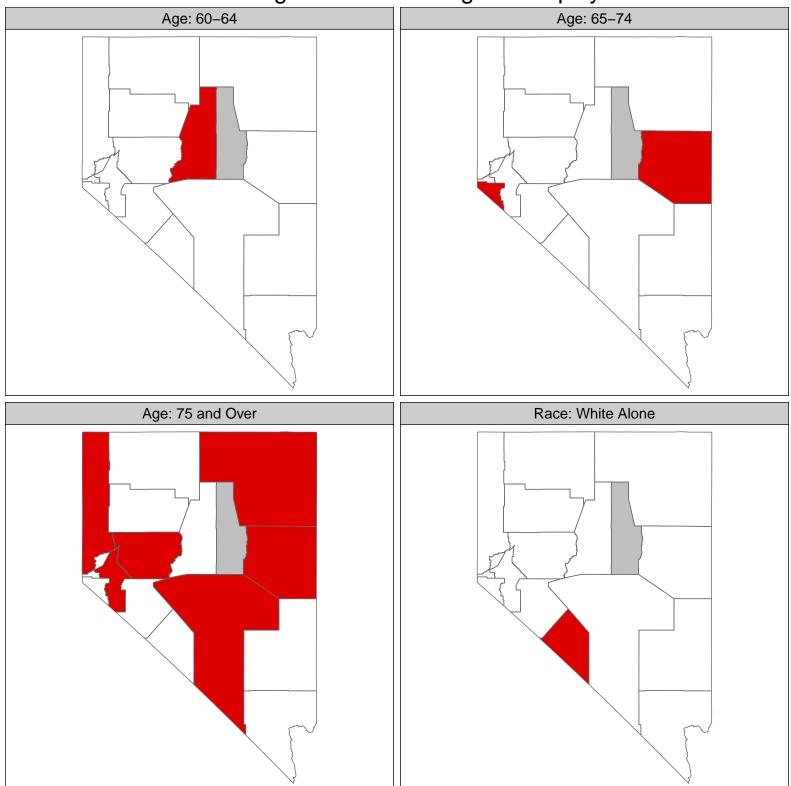

## Clark County

- Age groups exceeding at least one threshold: 16-19, 20-64.
- Race / Ethnicity groups exceeding at least one threshold: *Black, American Indian and Alaska Native, Pacific Islander or Native Hawaiian, Two or more races.*
- Gender groups exceeding at least one threshold: *Male, Female with children 0-5 and 6-17.*
- Education groups exceeding at least one threshold: Less than High School, High School or equivalent.
- Poverty Status groups exceeding at least one threshold: Below poverty level.
- Other group exceeding at least one threshold: People with any disability.

### Washoe County

- Age groups exceeding at least one threshold: 16-19, 20-64, and 75+.
- Race / Ethnicity groups exceeding at least one threshold: *Black, Hispanic, American Indian and Alaska Native, Pacific Islander or Native Hawaiian, Two or more races.*
- Gender groups exceeding at least one threshold: *Male, Female with children 0-5 and 6-17.*
- Education groups exceeding at least one threshold: Less than High School, High School or equivalent, Some college or Associate degree.
- Poverty Status groups exceeding at least one threshold: Below poverty level.
- Other group exceeding at least one threshold: People with any disability.

#### **Carson City**

- Age groups exceeding at least one threshold: 16-19, 20-64, 35-44.
- Race / Ethnicity groups exceeding at least one threshold: *Hispanic, American Indian and Alaska Native, Some other race, Two or more races.*
- Gender groups exceeding at least one threshold: *Female with children 0-5 and 6-17.*
- Education groups exceeding at least one threshold: Less than High School, High School or equivalent.
- Poverty Status groups exceeding at least one threshold: Below poverty level.
- Other group exceeding at least one threshold: None.

#### Churchill County

- Age groups exceeding at least one threshold: 16-19, 20-64, 25-29, 45-54, 75+.
- Race / Ethnicity groups exceeding at least one threshold: American Indian and Alaska Native, Asian.
- Gender groups exceeding at least one threshold: Female with children 0-5.
- Education groups exceeding at least one threshold: Less than High School, High School or equivalent.
- Poverty Status groups exceeding at least one threshold: Below poverty level.
- Other group exceeding at least one threshold: People with any disability.

#### Douglas County

- Age groups exceeding at least one threshold: 16-19, 65-74
- Race / Ethnicity groups exceeding at least one threshold: *Black, Hispanic, American Indian and Alaska Native, Some other race.*
- Gender groups exceeding at least one threshold: Male
- Education groups exceeding at least one threshold: Less than High School, High School or equivalent.
- Poverty Status groups exceeding at least one threshold: Below poverty level.
- Other group exceeding at least one threshold: *People with any disability.*

### Elko County

- Age groups exceeding at least one threshold: 16-19, 20-64, 75+
- Race / Ethnicity groups exceeding at least one threshold: American Indian and Alaska Native, Pacific Islander or Native Hawaiian, Two or more races.
- Gender groups exceeding at least one threshold: Female with children 0-5 and 6-17.
- Education groups exceeding at least one threshold: Less than High School, High School or equivalent.
- Poverty Status groups exceeding at least one threshold: Below poverty level.
- Other group exceeding at least one threshold: People with any disability.

#### Esmeralda County

- Age groups exceeding at least one threshold: 16-19.
- Race / Ethnicity groups exceeding at least one threshold: White.
- Gender groups exceeding at least one threshold: Female.
- Education groups exceeding at least one threshold: Less than High School.
- Poverty Status groups exceeding at least one threshold: None.
- Other group exceeding at least one threshold: None.

#### Eureka County

- Age groups exceeding at least one threshold: None.
- Race / Ethnicity groups exceeding at least one threshold: None.
- Gender groups exceeding at least one threshold: None.
- Education groups exceeding at least one threshold: None.
- Poverty Status groups exceeding at least one threshold: None.
- Other group exceeding at least one threshold: None.

#### Humboldt County

- Age groups exceeding at least one threshold: 16-19, 20-64
- Race / Ethnicity groups exceeding at least one threshold: *Hispanic, American Indian and Alaska Native.*
- Gender groups exceeding at least one threshold: *Female, Female with children 0-5 and 6-17.*
- Education groups exceeding at least one threshold: Some college or Associate degree.
- Poverty Status groups exceeding at least one threshold: Below poverty level.

#### Lander County

- Age groups exceeding at least one threshold: 20-64, 45-64, 60-64.
- Race / Ethnicity groups exceeding at least one threshold: American Indian and Alaska Native, Some other race.
- Gender groups exceeding at least one threshold: Male, Female with children 0-5.
- Education groups exceeding at least one threshold: *High School or equivalent*.
- Poverty Status groups exceeding at least one threshold: Below poverty level.
- Other group exceeding at least one threshold: People with any disability.

### Lincoln County

- Age groups exceeding at least one threshold: 16-19, 35-44, 55-59.
- Race / Ethnicity groups exceeding at least one threshold: None.
- Gender groups exceeding at least one threshold: Male.
- Education groups exceeding at least one threshold: None.
- Poverty Status groups exceeding at least one threshold: None.
- Other group exceeding at least one threshold: None.

### Lyon County

- Age groups exceeding at least one threshold: 16-19, 20-64, 25-29, 75+.
- Race / Ethnicity groups exceeding at least one threshold: *Black, American Indian and Alaska Native, Asian, Pacific Islander or Native Hawaiian, Two or more races.*
- Gender groups exceeding at least one threshold: *Female, Female with children 0-17 and 0-5.*
- Education groups exceeding at least one threshold: Less than High School, *High School or equivalent.*
- Poverty Status groups exceeding at least one threshold: Below poverty level.
- Other group exceeding at least one threshold: People with any disability.

### Mineral County

- Age groups exceeding at least one threshold: 16-19, 20-64, 25-29, 30-34
- Race / Ethnicity groups exceeding at least one threshold: American Indian and Alaska Native.
- Gender groups exceeding at least one threshold: Male, *Female with children 0-5 and 6-17.*
- Education groups exceeding at least one threshold: *High School or equivalent*.
- Poverty Status groups exceeding at least one threshold: Below poverty level.
- Other group exceeding at least one threshold: None.

## Nye County

- Age groups exceeding at least one threshold: 16-19, 20-64, 25-29, 30-34, 75+.
- Race / Ethnicity groups exceeding at least one threshold: *White, American Indian and Alaska Native.*
- Gender groups exceeding at least one threshold: *Female, Female with children 0-17 and 0-5.*
- Education groups exceeding at least one threshold: Less than High School.
- Poverty Status groups exceeding at least one threshold: Below poverty level.
- Other group exceeding at least one threshold: People with any disability.

## Pershing County

- Age groups exceeding at least one threshold: 20-64, 25-29, 30-34, 45-54.
- Race / Ethnicity groups exceeding at least one threshold: American Indian and Alaska Native, Some other race.
- Gender groups exceeding at least one threshold: *Female with children 0-17, Female with children 0-5 and 6-17.*
- Education groups exceeding at least one threshold: Less than High School.
- Poverty Status groups exceeding at least one threshold: Below poverty level.
- Other group exceeding at least one threshold: *People with any disability.*

### Storey County

- Age groups exceeding at least one threshold: 20-64, 45-54.
- Race / Ethnicity groups exceeding at least one threshold: Black.
- Gender groups exceeding at least one threshold: Male.
- Education groups exceeding at least one threshold: Bachelor's degree or higher.
- Poverty Status groups exceeding at least one threshold: Below poverty level.
- Other group exceeding at least one threshold: None.

### White Pine County

- Age groups exceeding at least one threshold: 16-19, 30-34, 65-74, 75+.
- Race / Ethnicity groups exceeding at least one threshold: *Hispanic, American Indian and Alaska Native, Asian, Pacific Islander or Native Hawaiian.*
- Gender groups exceeding at least one threshold: Female with children 0-17 and 6-17.
- Education groups exceeding at least one threshold: Less than High School, High School or equivalent.
- Poverty Status groups exceeding at least one threshold: Below poverty level.
- Other group exceeding at least one threshold: People with any disability.