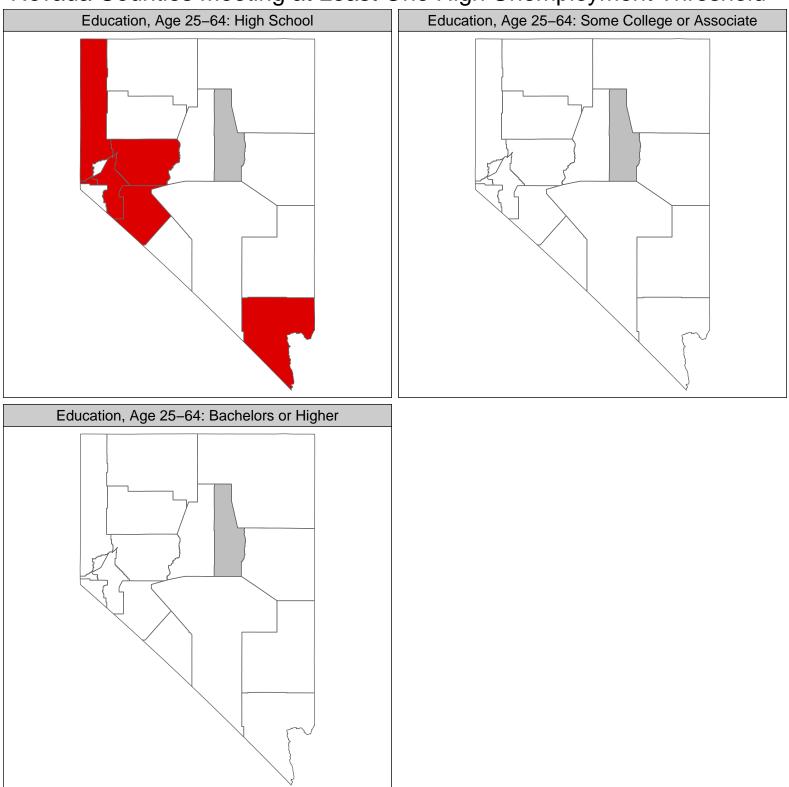

## Clark County

- Age groups exceeding at least one threshold: 16-19, 20-64.
- Race / Ethnicity groups exceeding at least one threshold: *Black, American Indian and Alaska Native, Pacific Islander or Native Hawaiian, Two or more races.*
- Gender groups exceeding at least one threshold: *Male, Female with children 0-5 and 6-17.*
- Education groups exceeding at least one threshold: Less than High School, High School or equivalent.
- Poverty Status groups exceeding at least one threshold: Below poverty level.
- Other group exceeding at least one threshold: People with any disability.

### Washoe County

- Age groups exceeding at least one threshold: 16-19, 20-64, and 75+.
- Race / Ethnicity groups exceeding at least one threshold: *Black, Hispanic, American Indian and Alaska Native, Pacific Islander or Native Hawaiian, Two or more races.*
- Gender groups exceeding at least one threshold: *Male, Female with children 0-5 and 6-17.*
- Education groups exceeding at least one threshold: Less than High School, High School or equivalent, Some college or Associate degree.
- Poverty Status groups exceeding at least one threshold: Below poverty level.
- Other group exceeding at least one threshold: People with any disability.

#### **Carson City**

- Age groups exceeding at least one threshold: 16-19, 20-64, 35-44.
- Race / Ethnicity groups exceeding at least one threshold: *Hispanic, American Indian and Alaska Native, Some other race, Two or more races.*
- Gender groups exceeding at least one threshold: *Female with children 0-5 and 6-17.*
- Education groups exceeding at least one threshold: Less than High School, High School or equivalent.
- Poverty Status groups exceeding at least one threshold: Below poverty level.
- Other group exceeding at least one threshold: None.

#### Churchill County

- Age groups exceeding at least one threshold: 16-19, 20-64, 25-29, 45-54, 75+.
- Race / Ethnicity groups exceeding at least one threshold: American Indian and Alaska Native, Asian.
- Gender groups exceeding at least one threshold: Female with children 0-5.
- Education groups exceeding at least one threshold: Less than High School, High School or equivalent.
- Poverty Status groups exceeding at least one threshold: Below poverty level.
- Other group exceeding at least one threshold: People with any disability.

#### Douglas County

- Age groups exceeding at least one threshold: 16-19, 65-74
- Race / Ethnicity groups exceeding at least one threshold: *Black, Hispanic, American Indian and Alaska Native, Some other race.*
- Gender groups exceeding at least one threshold: Male
- Education groups exceeding at least one threshold: Less than High School, High School or equivalent.
- Poverty Status groups exceeding at least one threshold: Below poverty level.
- Other group exceeding at least one threshold: *People with any disability.*

### Elko County

- Age groups exceeding at least one threshold: 16-19, 20-64, 75+
- Race / Ethnicity groups exceeding at least one threshold: American Indian and Alaska Native, Pacific Islander or Native Hawaiian, Two or more races.
- Gender groups exceeding at least one threshold: Female with children 0-5 and 6-17.
- Education groups exceeding at least one threshold: Less than High School, High School or equivalent.
- Poverty Status groups exceeding at least one threshold: Below poverty level.
- Other group exceeding at least one threshold: People with any disability.

#### Humboldt County

- Age groups exceeding at least one threshold: 16-19, 20-64
- Race / Ethnicity groups exceeding at least one threshold: *Hispanic, American Indian and Alaska Native.*
- Gender groups exceeding at least one threshold: *Female, Female with children 0-5 and 6-17.*
- Education groups exceeding at least one threshold: Some college or Associate degree.
- Poverty Status groups exceeding at least one threshold: Below poverty level.

#### Lander County

- Age groups exceeding at least one threshold: 20-64, 45-64, 60-64.
- Race / Ethnicity groups exceeding at least one threshold: American Indian and Alaska Native, Some other race.
- Gender groups exceeding at least one threshold: Male, Female with children 0-5.
- Education groups exceeding at least one threshold: *High School or equivalent*.
- Poverty Status groups exceeding at least one threshold: Below poverty level.
- Other group exceeding at least one threshold: People with any disability.

### Lyon County

- Age groups exceeding at least one threshold: 16-19, 20-64, 25-29, 75+.
- Race / Ethnicity groups exceeding at least one threshold: *Black, American Indian and Alaska Native, Asian, Pacific Islander or Native Hawaiian, Two or more races.*
- Gender groups exceeding at least one threshold: *Female, Female with children 0-17 and 0-5.*
- Education groups exceeding at least one threshold: Less than High School, *High School or equivalent.*
- Poverty Status groups exceeding at least one threshold: Below poverty level.
- Other group exceeding at least one threshold: People with any disability.

### Mineral County

- Age groups exceeding at least one threshold: 16-19, 20-64, 25-29, 30-34
- Race / Ethnicity groups exceeding at least one threshold: American Indian and Alaska Native.
- Gender groups exceeding at least one threshold: Male, *Female with children 0-5 and 6-17.*
- Education groups exceeding at least one threshold: *High School or equivalent*.
- Poverty Status groups exceeding at least one threshold: Below poverty level.
- Other group exceeding at least one threshold: None.

### Storey County

- Age groups exceeding at least one threshold: 20-64, 45-54.
- Race / Ethnicity groups exceeding at least one threshold: Black.
- Gender groups exceeding at least one threshold: Male.
- Education groups exceeding at least one threshold: Bachelor's degree or higher.
- Poverty Status groups exceeding at least one threshold: Below poverty level.
- Other group exceeding at least one threshold: None.

### White Pine County

- Age groups exceeding at least one threshold: 16-19, 30-34, 65-74, 75+.
- Race / Ethnicity groups exceeding at least one threshold: *Hispanic, American Indian and Alaska Native, Asian, Pacific Islander or Native Hawaiian.*
- Gender groups exceeding at least one threshold: Female with children 0-17 and 6-17.
- Education groups exceeding at least one threshold: Less than High School, High School or equivalent.
- Poverty Status groups exceeding at least one threshold: Below poverty level.
- Other group exceeding at least one threshold: People with any disability.